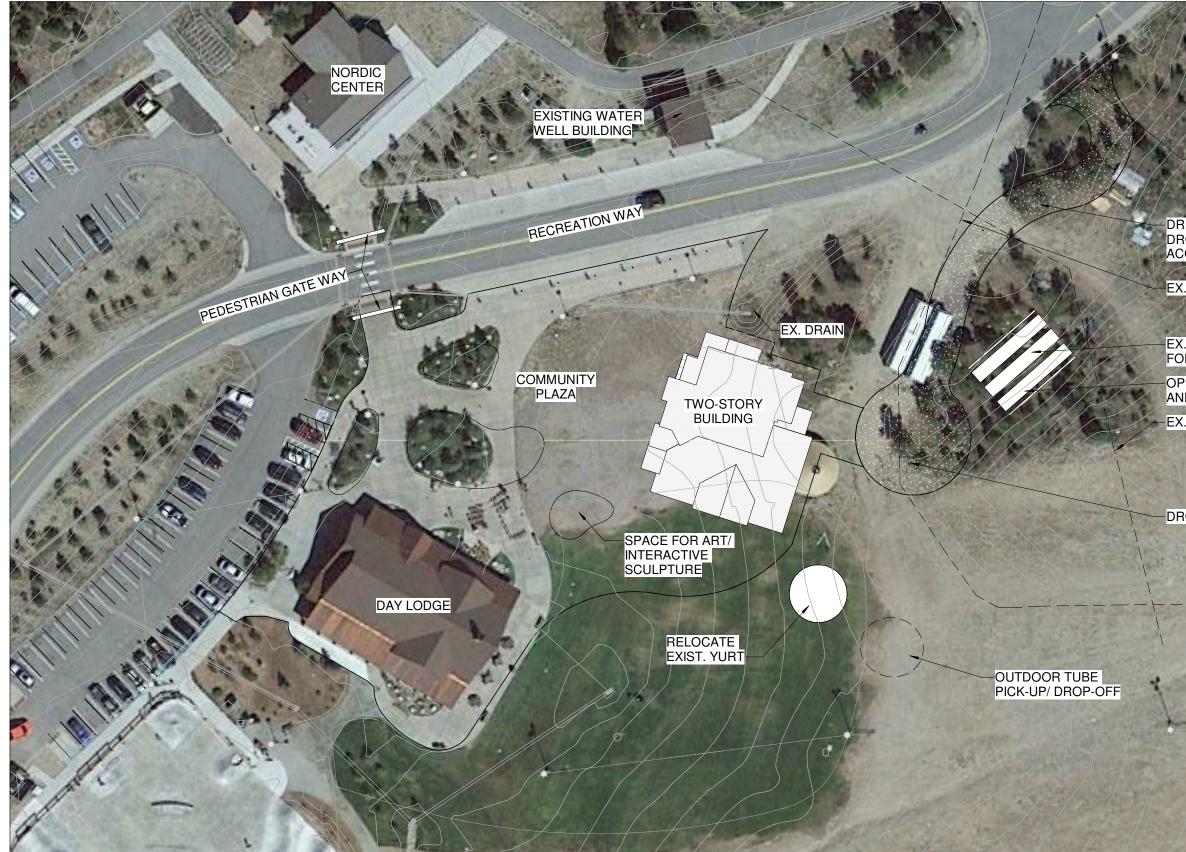

## **SITE PLAN** FRISCO ADVENTURE PARK SLOPESIDE HALL

Issued: 07 JULY 2021 Status: CONCEPTUAL DESIGN NO TUBING ACCESS IN WINTER

DRIVE WAY - FUN-CLUB DROP-OFF, FIRE & SERVICE ACCESS

EX. U.G. ELECTRICAL

EX. SHIPPING CONTAINERS FOR TUBE STORAGE

OPEN-AIRE STRUCTURE WITH WALLS AND ROOF TO SCREEN CONTAINERS

EX. U.G. WATER LINE

DROP-OFF