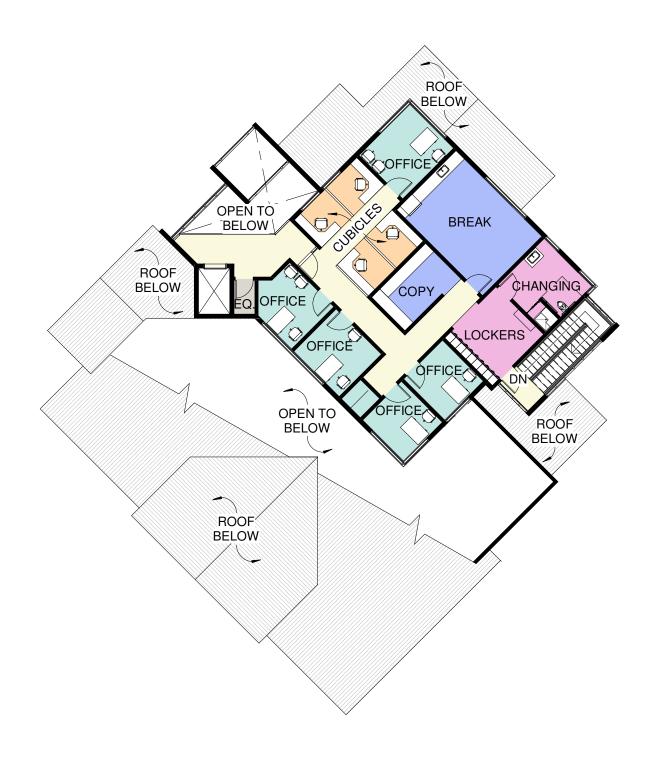

## **2ND FLOOR PLAN**

FRISCO ADVENTURE PARK SLOPESIDE HALL

Issued: 07 JULY 2021 Status: CONCEPTUAL DESIGN